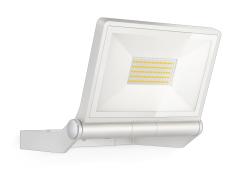

#### LED floodlight without sensor

#### **Function description**

Powerful lighting very big on style. The XLED ONE XL with an output of 43 W delivers a powerful 3000 K and 4400 lm of warm white light. Tilting through 180°, the wall and ceiling spot is fitted with high-quality and particularly long-lasting LEDs with a service life of a good 30 years – without any ifs or buts. Protection class: IP44.