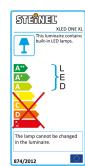

## **Technical specifications**

| Dimensions (L x W x H)                        | 193 x 259 x 215 mm       |
|-----------------------------------------------|--------------------------|
| Mains power supply                            | 230 – 240 V / 50 – 60 Hz |
| Output                                        | 43 W                     |
| Interconnection                               | No                       |
| Luminous flux                                 | 4400 lm                  |
| Colour temperature                            | 3000 K                   |
| Colour variation LED                          | SDCM3                    |
| Colour Rendering Index                        | 80-89                    |
| With lamp                                     | Yes, STEINEL LED system  |
| Lamp                                          | LED cannot be replaced   |
| LED life expectancy (max. °C)                 | 50000 h                  |
| Drop in luminous flux in accordance with LM80 | L70B10                   |
| LED cooling system                            | Passive Thermo Control   |
| With motion detector                          | No                       |
| Photo-cell controller                         | No                       |
|                                               |                          |

| Basic light level function | No                |
|----------------------------|-------------------|
| Main light adjustable      | No                |
| Soft light start           | No                |
| Impact resistance          | IK03              |
| IP-rating                  | IP44              |
| Protection class           | 1                 |
| Ambient temperature        | -20 – 40 °C       |
| Housing material           | Aluminium         |
| Cover material             | Glass transparent |
| Manufacturer's Warranty    | 3 years           |
| Includes corner wall mount | No                |
| PU1, net weight            | 1,451 kg          |
| Version                    | white             |
| PU1, EAN                   | 4007841065232     |
|                            |                   |